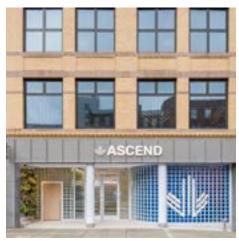

# Opportunity

In 2018, Ascend Wellness Holdings, a cannabis dispensary committed to redefining the industry, embarked on establishing its first flagship store in Boston, Massachusetts. To achieve a design that harmonized with Boston's historic downtown streetscape, Ascend collaborated with F R O M Architecture and BKA Architects.

F R O M Architecture, a New York City-based firm specializing in residential and commercial projects, was tasked with integrating Ascend's business vision into the urban fabric of Boston. Partnering with BKA Architects, a full-service architectural and design firm, they conceptualized a distinctive storefront that reflects both the company's identity and the city's architectural heritage.

# Solution

A standout feature of the store's façade is the expansive fluted glass block entrance, designed to maximize natural light within the retail space. To source and install the substantial amount of glass block required, the design team enlisted GBA Architectural Products + Services. After evaluating various options, they selected Q19 Doric Neutro and 1919/10 Clearview glass blocks. These choices provided a unique texture to the façade, allowing the store to stand out while maintaining the character of Boston's downtown streetscape.