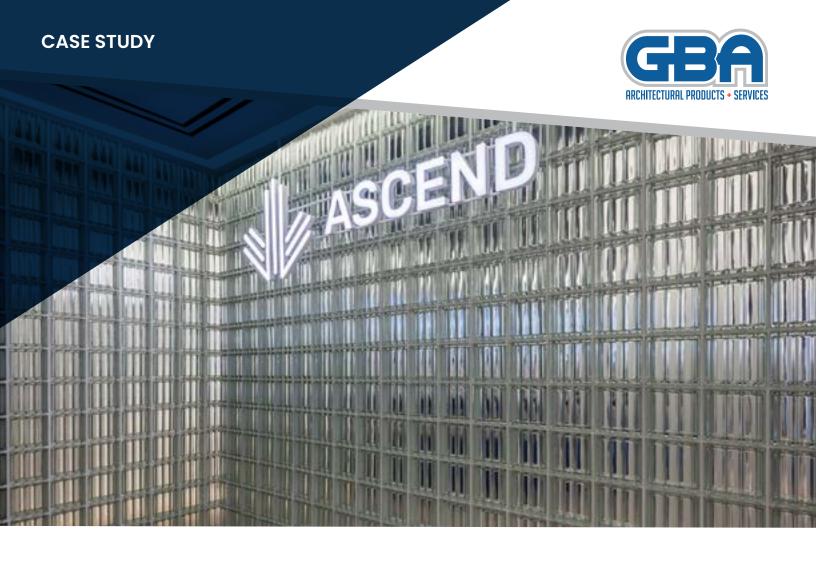

# Solution

A standout feature of the store's façade is the expansive fluted glass block entrance, designed to maximize natural light within the retail space. To source and install the substantial amount of glass block required, the design team enlisted GBA Architectural Products + Services. After evaluating various options, they selected Q19 Doric Neutro and 1919/10 Clearview glass blocks. These choices provided a unique texture to the façade, allowing the store to stand out while maintaining the character of Boston's downtown streetscape.