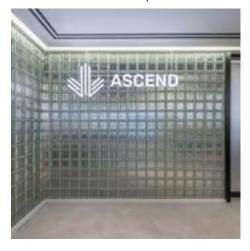

# Solution

A standout feature of the store's façade is the expansive fluted glass block entrance, designed to maximize natural light within the retail space. To source and install the substantial amount of glass block required, the design team enlisted GBA Architectural Products + Services. After evaluating various options, they selected Q19 Doric Neutro and 1919/10 Clearview glass blocks. These choices provided a unique texture to the façade, allowing the store to stand out while maintaining the character of Boston's downtown streetscape.